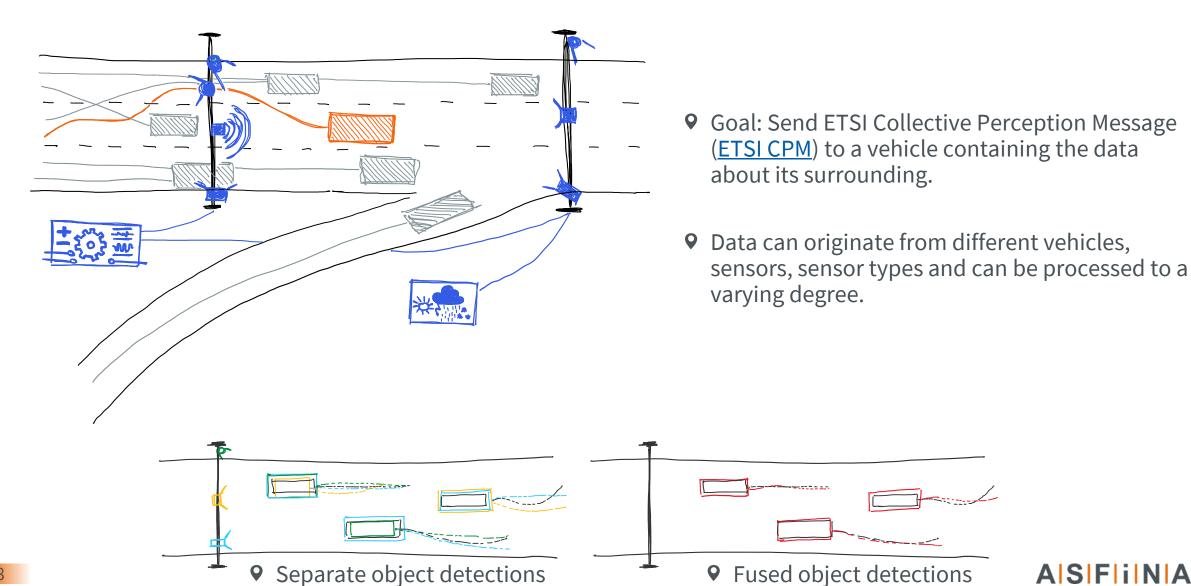

## **INFRASTRUCTURE SUPPORT FOR AD (IAD)**

- ♦ How to measure performance of our systems?
- How to guarantee the correctness of the system?

#### IAD EVALUATION

• Record highly accurate reference trajectories using RTK GNSS.

- Evaluate detected object trajectories agains reference trajectories:
  - detection accuracy
  - **♀** localization accuracy
  - association accuracy
- ♥ Higher order tracking accuracy (HOTA)