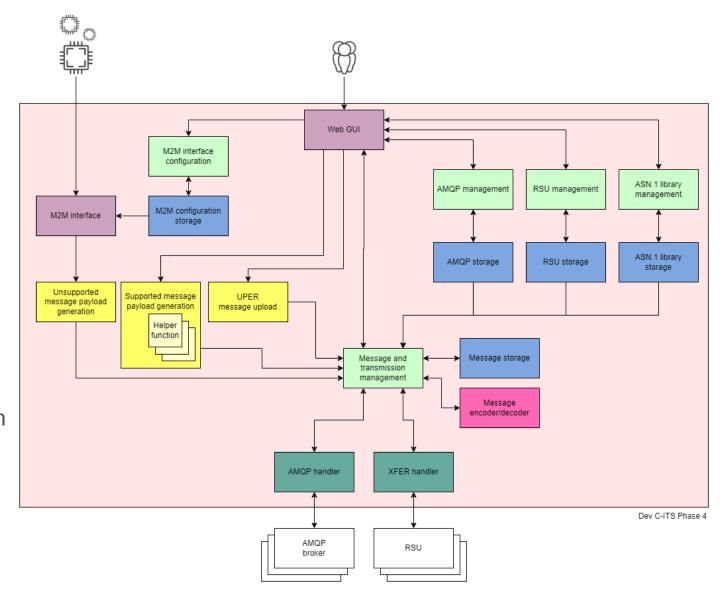

#### **DEVELOPMENT C-ITS**

- Non-standardized C-ITS messages not allowed in the productive environment.
- Such messages are needed for further C-ITS development or specific research projects.
  - HADRIAN
  - **♀** ESRIUM
  - **♀** INFRAROB
- New, modular C-ITS which allows us to define custome message types, easily integrate it with different devices over M2M interface and establich hybrid C-ITS communication over RSUs (short range) and AMQP broker (long range).