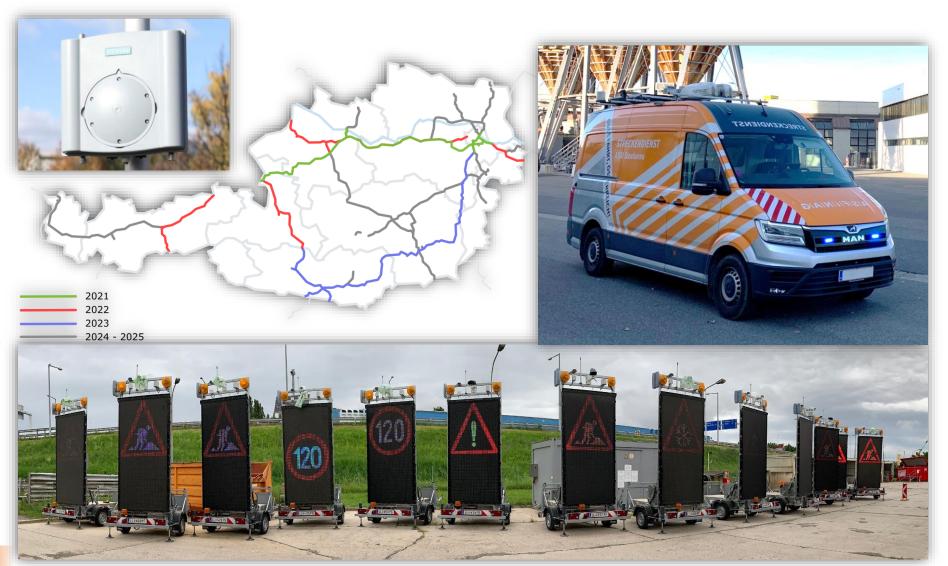

#### **RSUs**

- **♀** 525 units until 2025
- 2249 km network
- every 4 km in average

#### **Mobile warning trailers**

- video, radar, TTE, C-ITS
- operational in all regions of Austria

#### **Road operator vehicles**

**9** 100 units until 2025