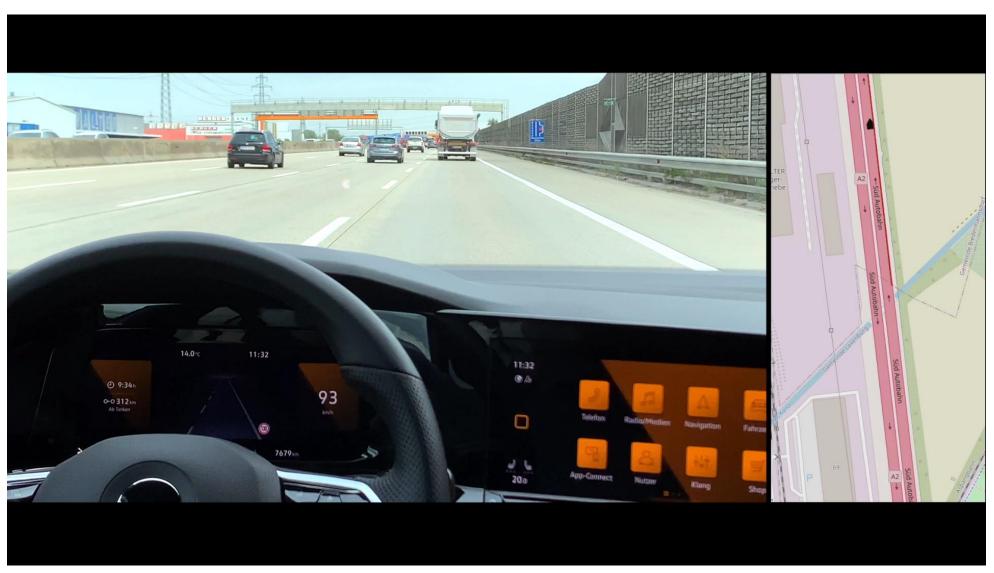

## C-ITS

- C-ITS is already available as standard (VW Golf 8, ID.3, ID.4, Seat Cupra Born).
- No additional devices, apps or subscription needed.