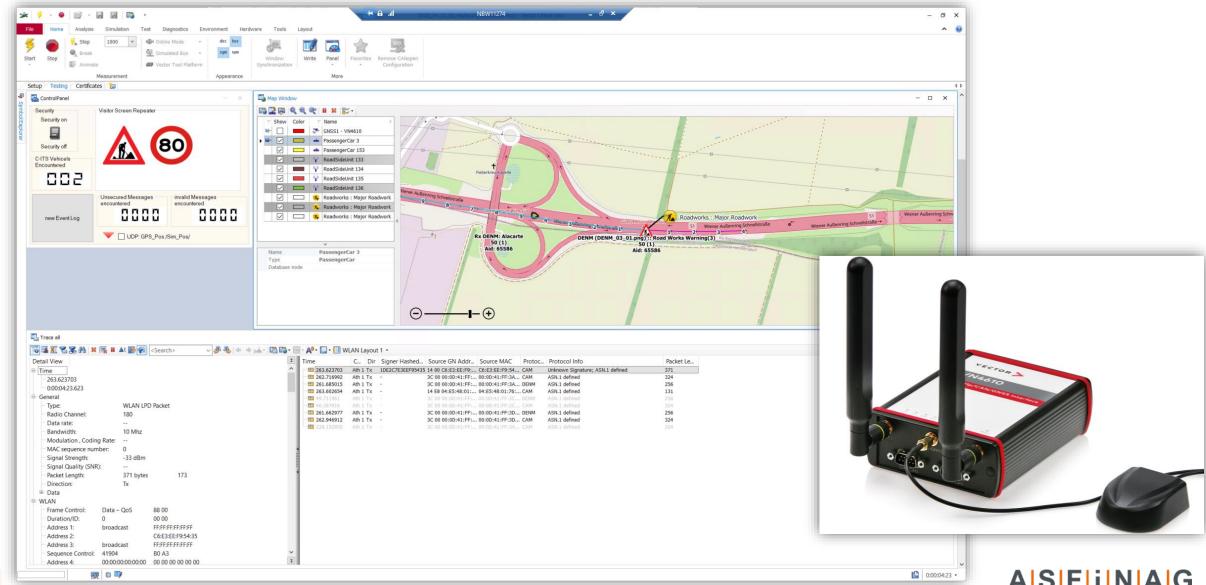

#### **DEVELOPMENT C-ITS**

- Non-standardized C-ITS messages not allowed in the productive environment.
- Such messages are needed for further C-ITS development or specific research projects.
  - HADRIAN
  - **♀** ESRIUM
  - **♀** INFRAROB
- New, modular C-ITS which allows us to define custome message types, easily integrate it with different devices over M2M interface and establich hybrid C-ITS communication over RSUs (short range) and AMQP broker (long range).