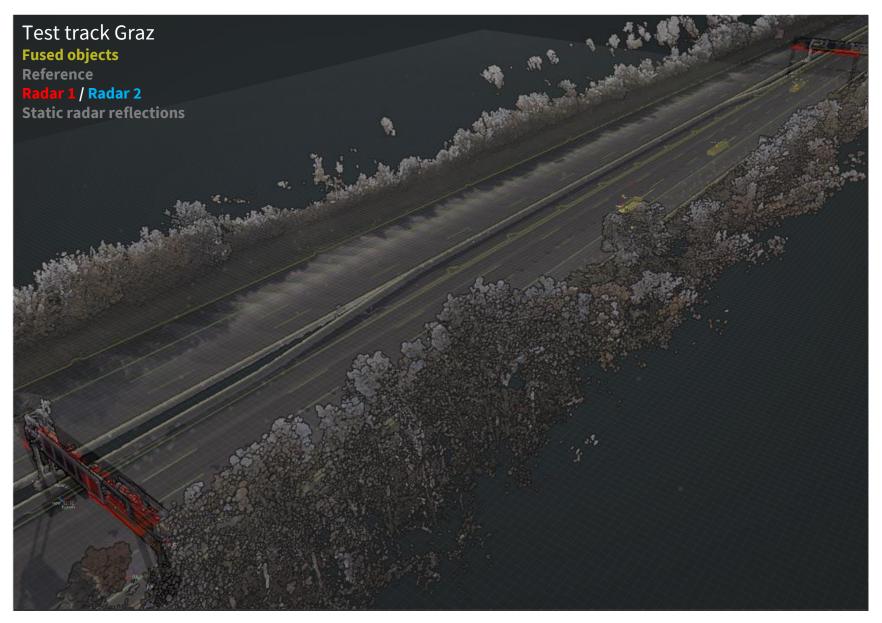

#### IAD EVALUATION

• Record highly accurate reference trajectories using RTK GNSS.

- Evaluate detected object trajectories agains reference trajectories:
  - detection accuracy
  - **♀** localization accuracy
  - association accuracy
- ♥ Higher order tracking accuracy (HOTA)